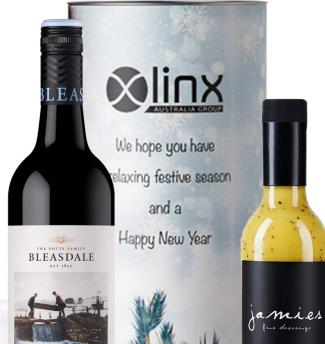

# **Shiraz Spectacular**

- Hamper Cylinder Branded With Your Design
- Bleasdale Bremerview Shiraz 750mL
- Chocolatier Mini Treat Box 40g
- Jamie's Fine Dressings Poppy Seed 375mL
- Officers Mess B Company Honey Popcorn 80g
- The Gourmet Merchant Peanut Butter Nuggets 80g
- Set up custom cylinder \$30
- Design charge \$75 (Free if you provide your own artwork)