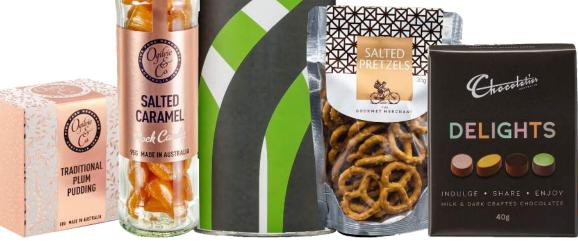

# A Simple Christmas For One

- Hamper Cylinder Branded With Your Design
- Ogilvie & Co Traditional Plum Pudding 80g
- Ogilvie & Co Salted Caramel Rock Candy 95g
- The Gourmet Merchant Salted Pretzels 35g
- Chocolatier Pure Delight 40g
- Set up custom cylinder \$30
- Design charge \$75 (Free if you provide your own artwork)