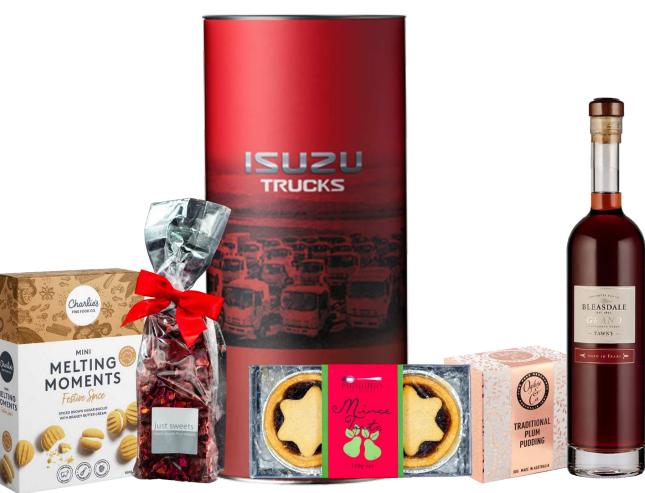

# **Tawny Port Lovers**

- Hamper Cylinder Branded With Your Design
- Bleasdale Grand Tawny 500mL
- Charlie's Mini Melting Moments Festive Spice 100g
- Just Sweets Rose Rocky Road 150g
- Puddings on the Ritz Mince Tarts Twin Pack 110g
- Ogilvie & Co Traditional Plum Pudding 80g
- Set up custom cylinder \$30
- Design charge \$75 (Free if you provide your own artwork)