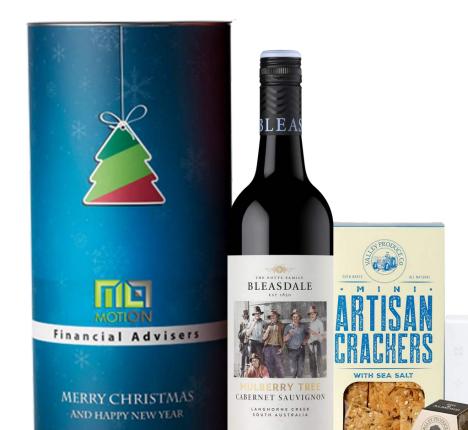

## A Bleasdale Christmas For Two

## This hamper includes:

- Hamper Cylinder Branded With Your Design
- Bleasdale Mulberry Tree Cabernet Sauvignon 750mL
- Valley Produce Co Mini Artisan Crackers with Sea Salt 110g
- Valley Produce Co Fruit Pyramid Fig & Almond 75g
- Chocolatier Mini Treat Box 40g
- Ogilvie & Co Traditional Plum Pudding 80g
- Set up custom cylinder \$30