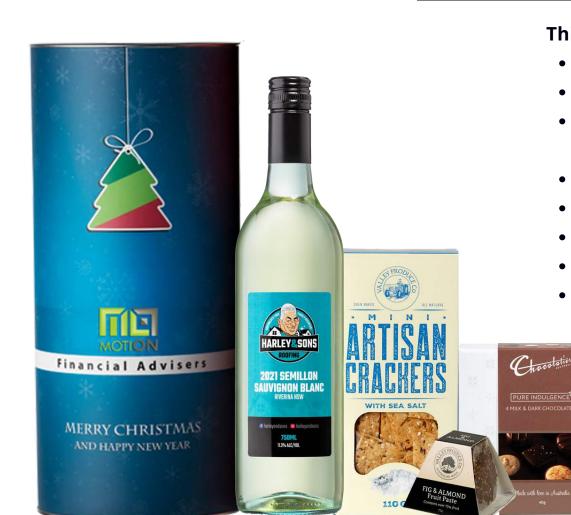

- Hamper Cylinder Branded With Your Design
- Ogilvie & Co Traditional Plum Pudding 80g
- Chocolatier Christmas Caramels 80g
- Puddings on the Ritz Mince Tart Single Pack 55g
- Gingerbread Folk Christmas Mini's 70g
- Set up custom cylinder \$30
- Design charge \$75 (Free if you provide your own artwork)



## A Bleasdale Christmas For Two



## This hamper includes:

- Hamper Cylinder Branded With Your Design
- Bleasdale Mulberry Tree Cabernet Sauvignon 750mL
- Valley Produce Co Mini Artisan Crackers with Sea Salt 110g
- Valley Produce Co Fruit Pyramid Fig & Almond 75g
- Chocolatier Mini Treat Box 40g
- Ogilvie & Co Traditional Plum Pudding 80g
- Set up custom cylinder \$30

Chocotation

 Design charge \$75 (Free if you provide your own artwork)



# **Custom Labelled Christmas For Two**



- Hamper Cylinder Branded With Your Design
- De Bortloli Range 750mL Custom Labelled
- Valley Produce Co Mini Artisan Crackers with Sea Salt 110g
- Valley Produce Co Fruit Pyramid Fig & Almond 75g
- Chocolatier Mini Treat Box 40g
- Ogilvie & Co Traditional Plum Pudding 80g
- Set up custom cylinder \$30
- Design charge \$75 (Free if you provide your own artwork)



## **Snack Lovers**

## This hamper includes:

- Hamper Cylinder Branded With Your Design
- Ogilvie & Co Chocolate Cranberry Pudding & Caramel Fudge Sauce Pack 190g
- Valley Produce Co Fruit Pyramid Fig & Almond 75g
- The Gourmet Merchant Salted Pretzels 35g
- The Gourmet Merchant Peanut Butter Nuggets 80g
- Chocolatier Pure Delights 40g
- Valley Produce Co Crackerthins Rosemary 100g
- Set up custom cylinder \$30

CRACKERTHINS