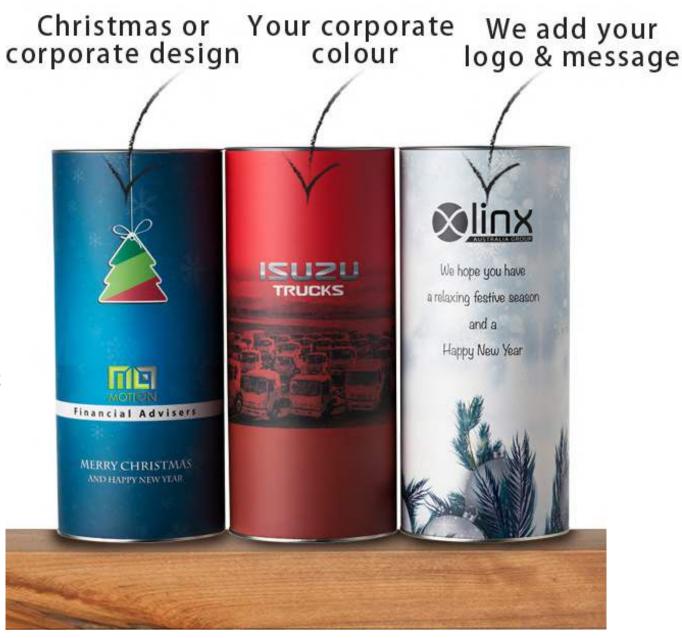

Our hamper tubes offer a unique approach to gifting. We specialise in Corporate Gifts that stand out from the crowd & pride ourselves in making Corporate Gifting a personal experience, a gift worth giving & something you will be remembered by.

With our unique Australian made cylinders & corporate branding options our corporate hampers create an instant impact on arrival.

Select from our range of hampers or let us tailor one for you. You'll be sure to stand out from the crowd!

Set up & design charges applies.

Minimum quantity 12 units of hamper cylinders.