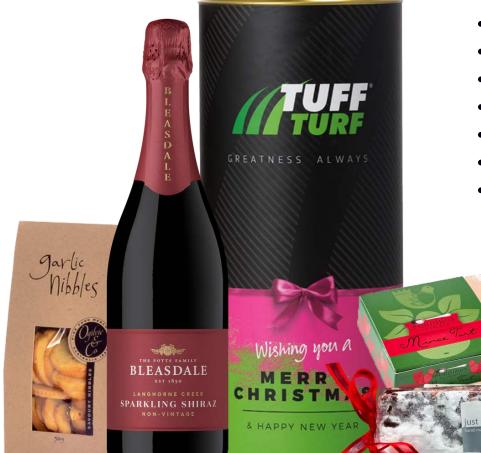

# **Sparkling Shiraz Spectacular**

- Hamper Cylinder Branded With Your Design
- Bleasdale Sparkling Shiraz 750mL
- Ogilvie & Co Garlic Nibbles 50g
- Puddings on the Ritz Mince Tart Single Pack 55g
- Ogilvie & Co Traditional Plum Pudding 80g
- Just Sweets Traditional Panforte 250g
- Set up custom cylinder \$30
- Design charge \$75 (Free if you provide your own artwork)