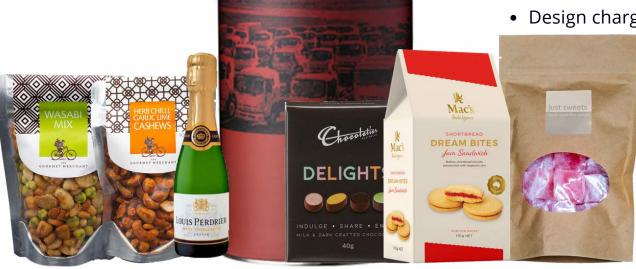

## **Snack Sensation**

- Hamper Cylinder Branded With Your Design
- Louis Perdrier French Sparkling 200mL
- The Gourmet Merchant Wasabi Mix 80g
- The Gourmet Merchant Herb, Chilli & Garlic Lime Cashews 90g
- Chocolatier Pure Delight 40g
- Mac's Indulgence Shortbread Dream Bites Jam Sandwich 170g
- Just Sweets Turkish Delight Bag 225g
- Set up custom cylinder \$30
- Design charge \$75 (Free if you provide your own artwork)