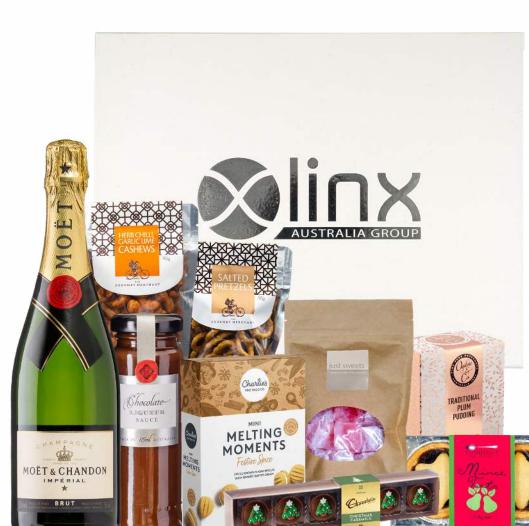

# **Moet Champagne Lovers**

- Hamper Cylinder Branded With Your Design
- Moet Chandon Champagne 750mL
- Chocolatier Pure Delight 40g
- Ogilvie & Co Chocolate Chip Cookies 75g
- Valley Produce Co Fruit Pyramid Fig & Almond 75g
- Valley Produce Co Crackerthins Rosemary 100g
- Set up custom cylinder \$30
- Design charge \$75 (Free if you provide your own artwork)