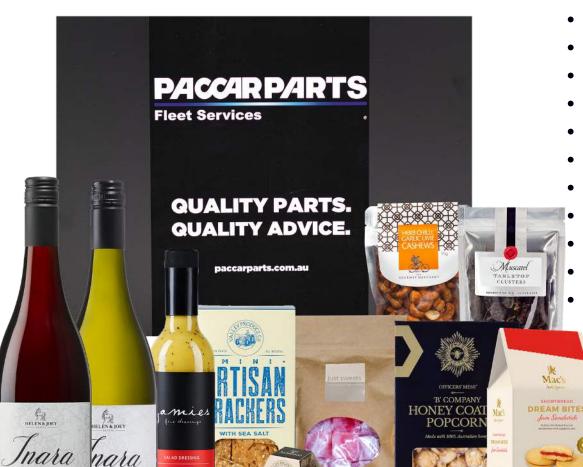

## **Red Wine Lovers**

- Hamper Cylinder Branded With Your Design
- Bleasdale Generations Shiraz 750mL
- Branded Bamboo Coffee Coasters (4 Pack)
- Officers Mess B Company Honey Popcorn 80g
- The Gourmet Merchant Salted Pretzels 35g
- Ogilvie & Co Anzac Biscuits 75g
- Ogilvie & Co Muscatel Grapes 60g
- Chocolatier Mini Treat Box 40g
- Set up custom cylinder \$30
- Design charge \$75 (Free if you provide your own artwork)