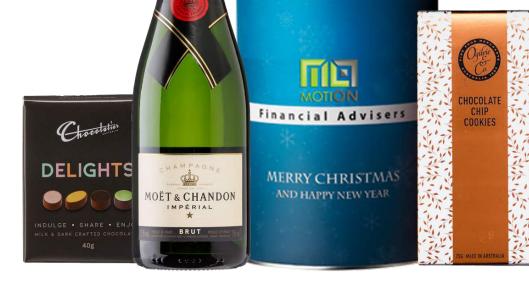

# **Moet Champagne Lovers**

- Hamper Cylinder Branded With Your Design
- Moet Chandon Champagne 750mL
- Chocolatier Pure Delight 40g
- Ogilvie & Co Chocolate Chip Cookies 75g
- Valley Produce Co Fruit Pyramid Fig & Almond 75g
- Valley Produce Co Crackerthins Rosemary 100g
- Set up custom cylinder \$30
- Design charge \$75 (Free if you provide your own artwork)