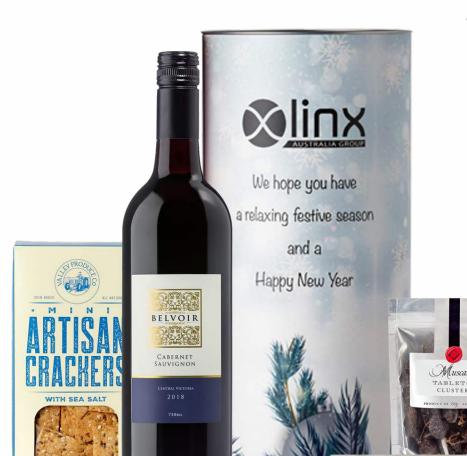

## **Cabernet Lovers**

#### This hamper includes:

- Hamper Cylinder Branded With Your Design
- Belvoir Cabernet Sauvignon 750mL
- Valley Produce Co Mini Artisan Crackers with Sea Salt 110g
- Rinaldi Almond & Honey Nougat 86g
- Ogilvie & Co Muscatel Grapes 60g
- The Gourmet Merchant Wasabi Mix 80g
- Valley Produce Co Fruit Pyramid Fig & Almond 75g
- Set up custom cylinder \$30
- Design charge \$75 (Free if you provide your own artwork)

Rinaldi

Chocotation