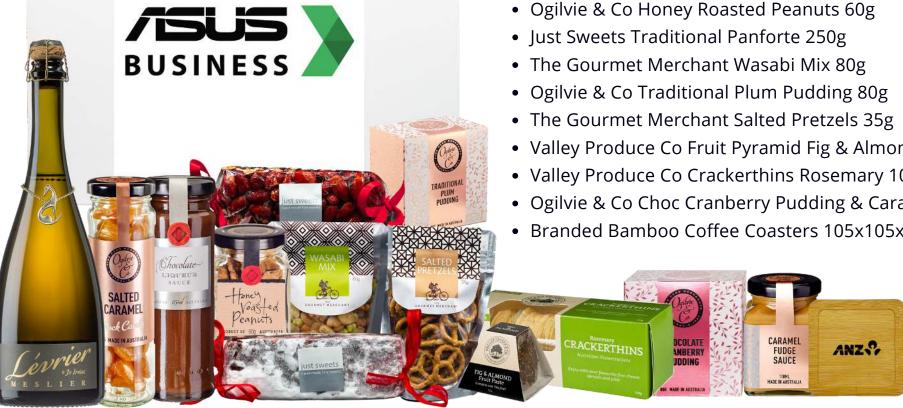

# A Sparkling Christmas

- White or Black Magnetic Hamper Box with Custom Printed Sleeve or Custom Printing
- Lévrier by Jo Irvine Sparkling Meslier 750mL
- Ogilvie & Co Salted Caramel Rock Candy 95g
- Ogilvie & Co Chocolate Liqueur Sauce 115ml
- Just Sweets Almond Torrone 120g

- Valley Produce Co Fruit Pyramid Fig & Almond 75g
- Valley Produce Co Crackerthins Rosemary 100g
- Ogilvie & Co Choc Cranberry Pudding & Caramel Sauce 190g
- Branded Bamboo Coffee Coasters 105x105x35mm (4 Pack)