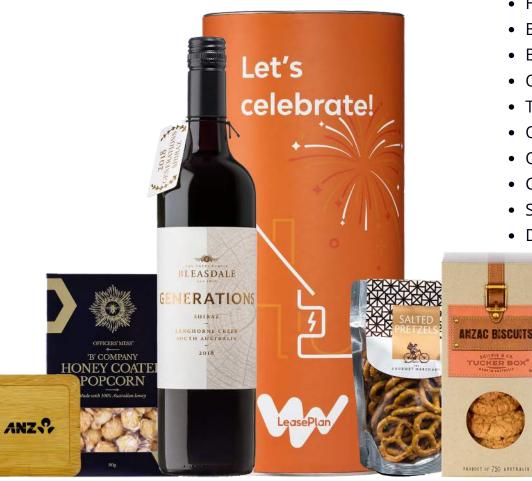

## **Red Wine Lovers**

- Hamper Cylinder Branded With Your Design
- Bleasdale Generations Shiraz 750mL
- Branded Bamboo Coffee Coasters (4 Pack)
- Officers Mess B Company Honey Popcorn 80g
- The Gourmet Merchant Salted Pretzels 35g
- Ogilvie & Co Anzac Biscuits 75g
- Ogilvie & Co Muscatel Grapes 60g
- Chocolatier Mini Treat Box 40g
- Set up custom cylinder \$30
- Design charge \$75 (Free if you provide your own artwork)