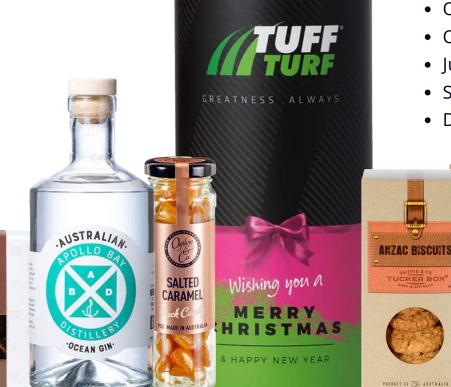

## **Gin Lovers**

- Hamper Cylinder Branded With Your Design
- Apollo Bay Distillery Ocean Gin 700mL
- Chocolatier Mini Treat Box 40g
- Ogilvie & Co Salted Caramel Rock Candy 95g
- Ogilvie & Co Anzac Biscuits 75g
- Just Sweets Turkish Delight Bag 225g
- Set up custom cylinder \$30
- Design charge \$75 (Free if you provide your own artwork)