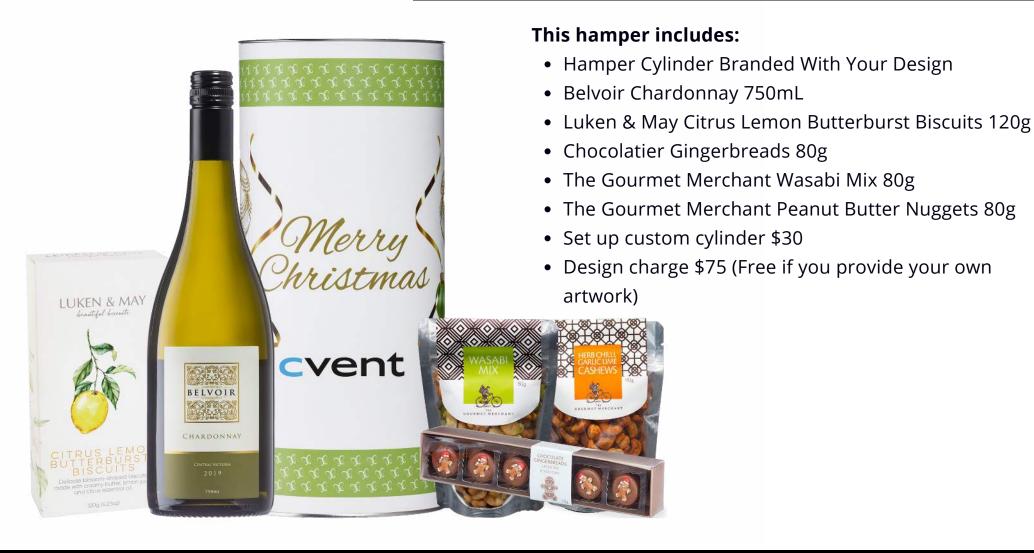

## This hamper includes:

- Hamper Cylinder Branded With Your Design
- Bleasdale Mulberry Tree Cabernet Sauvignon 750mL
- Valley Produce Co Mini Artisan Crackers with Sea Salt 110g
- Valley Produce Co Fruit Pyramid Fig & Almond 75g
- Chocolatier Mini Treat Box 40g
- Ogilvie & Co Traditional Plum Pudding 80g
- Set up custom cylinder \$30

Chocotation

 Design charge \$75 (Free if you provide your own artwork)