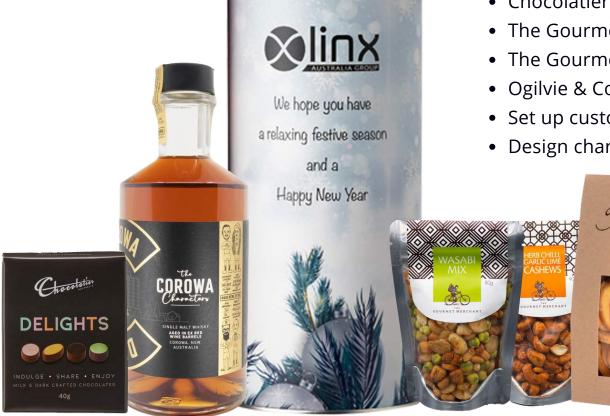

# **Whisky Lovers**

- Hamper Cylinder Branded With Your Design
- Corowa Distillery Corowa Characters Whisky 500mL
- Chocolatier Pure Delight 40g
- The Gourmet Merchant Wasabi Mix 80g
- The Gourmet Merchant Herb, Chilli & Garlic Lime Cashews 90g
- Ogilvie & Co Garlic Nibbles 50g
- Set up custom cylinder \$30
- Design charge \$75 (Free if you provide your own artwork)

## **Snack Sensation**

- Hamper Cylinder Branded With Your Design
- Louis Perdrier French Sparkling 200mL
- The Gourmet Merchant Wasabi Mix 80g
- The Gourmet Merchant Herb, Chilli & Garlic Lime Cashews 90g
- Chocolatier Pure Delight 40g
- Mac's Indulgence Shortbread Dream Bites Jam Sandwich 170g
- Just Sweets Turkish Delight Bag 225g
- Set up custom cylinder \$30
- Design charge \$75 (Free if you provide your own artwork)