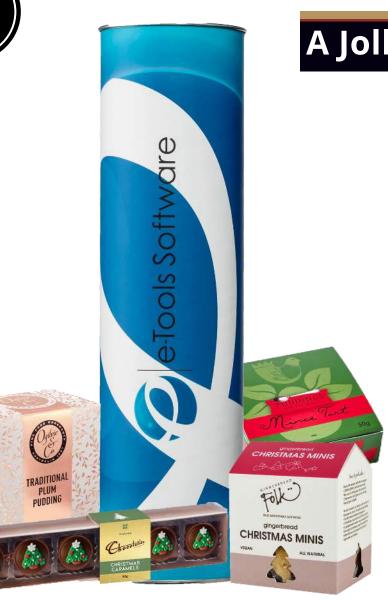

# A Jolly Christmas For One

- Hamper Cylinder Branded With Your Design
- Ogilvie & Co Traditional Plum Pudding 80g
- Chocolatier Christmas Caramels 80g
- Puddings on the Ritz Mince Tart Single Pack 55g
- Gingerbread Folk Christmas Mini's 70g
- Set up custom cylinder \$30
- Design charge \$75 (Free if you provide your own artwork)