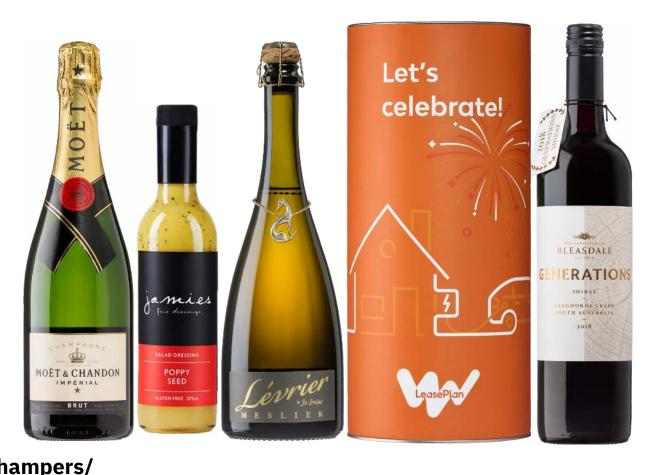

## **Red Wine Lovers**

- Hamper Cylinder Branded With Your Design
- Bleasdale Generations Shiraz 750mL
- Branded Bamboo Coffee Coasters (4 Pack)
- Officers Mess B Company Honey Popcorn 80g
- The Gourmet Merchant Salted Pretzels 35g
- Ogilvie & Co Anzac Biscuits 75g
- Ogilvie & Co Muscatel Grapes 60g
- Chocolatier Mini Treat Box 40g
- Set up custom cylinder \$30
- Design charge \$75 (Free if you provide your own artwork)