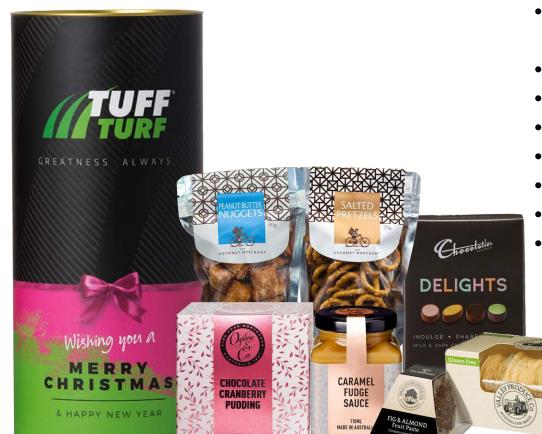

## This hamper includes:

- Hamper Cylinder Branded With Your Design
- Ogilvie & Co Chocolate Cranberry Pudding & Caramel Fudge Sauce Pack 190g
- Valley Produce Co Fruit Pyramid Fig & Almond 75g
- The Gourmet Merchant Salted Pretzels 35g
- The Gourmet Merchant Peanut Butter Nuggets 80g
- Chocolatier Pure Delights 40g
- Valley Produce Co Crackerthins Rosemary 100g
- Set up custom cylinder \$30

CRACKERTHINS

 Design charge \$75 (Free if you provide your own artwork)