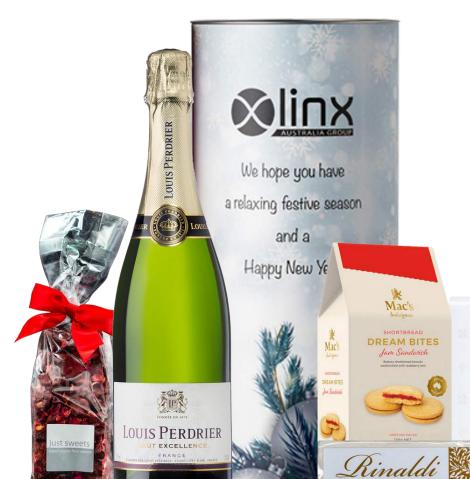

Cylinder Branded With Your Design
- Louis Perdrier French Sparkling 200mL
- The Gourmet Merchant Wasabi Mix 80g
- The Gourmet Merchant Herb, Chilli & Garlic Lime Cashews 90g
- Chocolatier Pure Delight 40g
- Mac's Indulgence Shortbread Dream Bites Jam Sandwich 170g
- Just Sweets Turkish Delight Bag 225g
- Set up custom cylinder \$30
- Design charge \$75 (Free if you provide your own artwork)





# **Chardonnay Drinkers**





# French Sparkling Sweets

- Hamper Cylinder Branded With Your Design
- Louis Perdrier French Sparkling 750mL
- Just Sweets Turkish Delight Bag 225g
- Mac's Indulgence Shortbread Dream Bites Jam Sandwich 170g
- Rinaldi Almond & Honey Nougat 86g
- Chocolatier Mini Treat Box 40g
- Set up custom cylinder \$30
- Design charge \$75 (Free if you provide your own artwork)







## **Cabernet Lovers**



#### This hamper includes:

- Hamper Cylinder Branded With Your Design
- Belvoir Cabernet Sauvignon 750mL
- Valley Produce Co Mini Artisan Crackers with Sea Salt 110g
- Rinaldi Almond & Honey Nougat 86g
- Ogilvie & Co Muscatel Grapes 60g
- The Gourmet Merchant Wasabi Mix 80g
- Valley Produce Co Fruit Pyramid Fig & Almond 75g
- Set up custom cylinder \$30
- Design charge \$75 (Free if you provide your own artwork)

Rinaldi



Chocotation

# **Shiraz Spectacular**

- Hamper Cylinder Branded With Your Design
- Bleasdale Bremerview Shiraz 750mL
- Chocolatier Mini Treat Box 40g
- Jamie's Fine Dressings Poppy Seed 375mL
- Officers Mess B Company Honey Popcorn 80g
- The Gourmet Merchant Peanut Butter Nuggets 80g
- Set up custom cylinder \$30
- Design charge \$75 (F